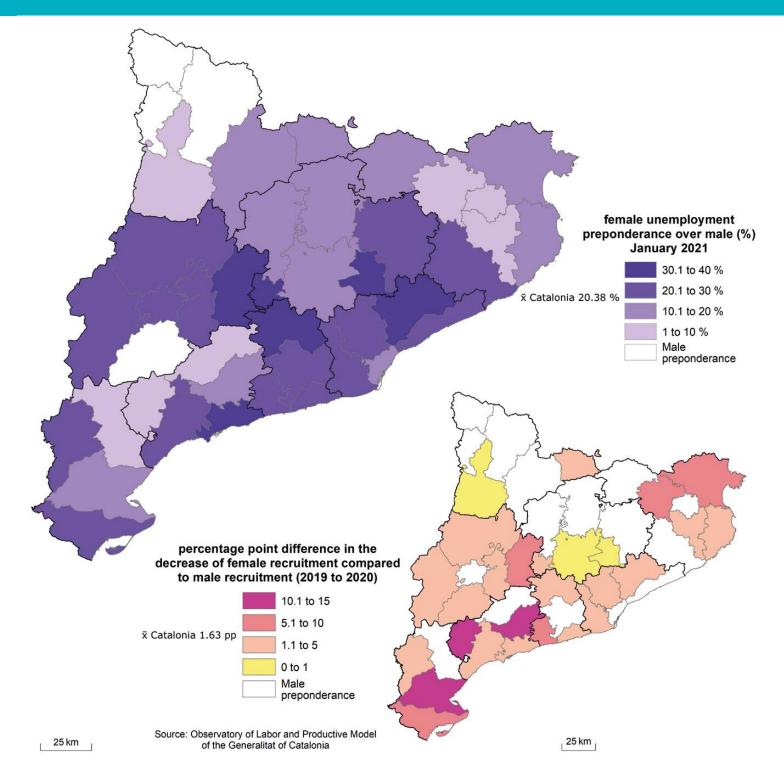

f the University of Lleida, under the direction of Dr. Jesús Burgueño.

#### List of maps

- 1. Population cartogram
- 2. Population density
- 3. Foreign born population
- 4. Differences in unemployment between women and men
- 5. Railway network and metropolitan transport authority
- 6. Main crop groups
- 7. Synthetic indicators of demographic and economic dynamics
- 8. Industry workers
- 9. Shopping malls
- 10. Exports
- 11. Extreme Heat
- 12. Hydrography
- 13. Ebre Delta topography
- 14. Protected sites
- 15. Landscape units
- 16. Land use
- 17. Energy production and transport
- 18. Income level of taxpayers: income tax
- 19. Independence movement
- 20. Travel time in relation to Barcelona





## **3 FOREIGN-BORN POPULATION**



#### 4 DIFFERENCES IN UNEMPLOYMENT BETWEEN WOMEN AND MEN



## 5 RAILWAY NETWORK AND METROPOLITAN TRANSPORT AUTHORITY





#### 7 SYNTHETIC INDICATORS OF DEMOGRAPHIC AND ECONOMIC DYNAMICS











## 12 HYDROGRAPHY



## 13 EBRE DELTA TOPOGRAPHY



2 km

Source: Orthophoto 2016 and land elevation model 2x2m, ICGC.

#### 14 PROTECTED SITES







#### 17 ENERGY PRODUCTION AND TRANSPORT



## 18 INCOME LEVEL OF TAXPAYERS: INCOME TAX