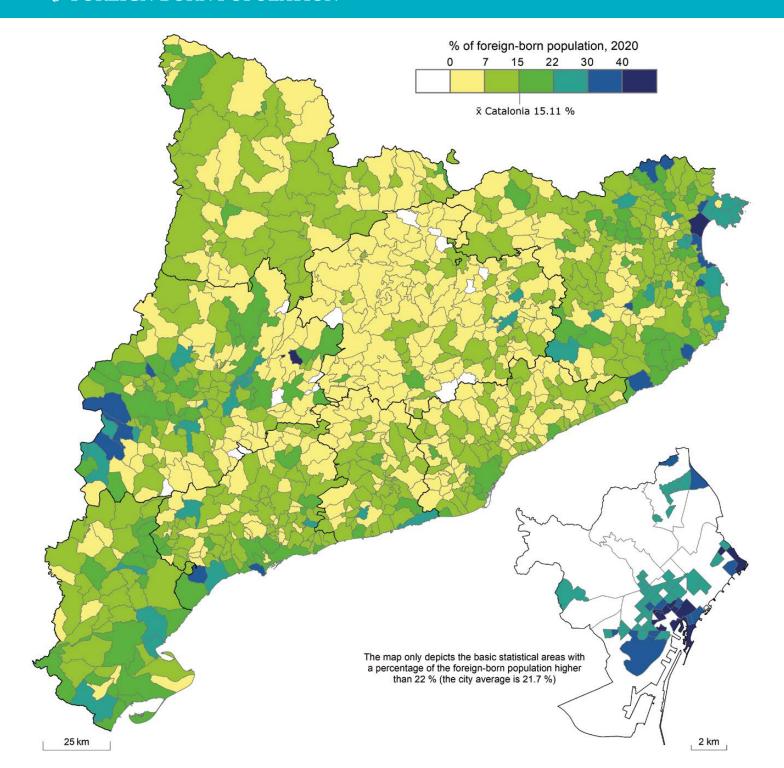

The maps were produced by the Cartography and SIG Service of the University of Lleida, under the direction of Dr. Jesús Burgueño.

#### List of maps

- 1. Population cartogram
- 2. Population density
- 3. Foreign born population
- 4. Differences in unemployment between women and men
- 5. Railway network and metropolitan transport authority
- 6. Main crop groups
- 7. Synthetic indicators of demographic and economic dynamics
- 8. Industry workers
- 9. Shopping malls
- 10. Exports
- 11. Extreme Heat
- 12. Hydrography
- 13. Ebre Delta topography
- 14. Protected sites
- 15. Landscape units
- 16. Land use
- 17. Energy production and transport
- 18. Income level of taxpayers: income tax
- 19. Independence movement
- 20. Travel time in relation to Barcelona





## **3 FOREIGN-BORN POPULATION**



#### 4 DIFFERENCES IN UNEMPLOYMENT BETWEEN WOMEN AND MEN



## 5 RAILWAY NETWORK AND METROPOLITAN TRANSPORT AUTHORITY





#### 7 SYNTHETIC INDICATORS OF DEMOGRAPHIC AND ECONOMIC DYNAMICS











## 12 HYDROGRAPHY



## 13 EBRE DELTA TOPOGRAPHY



2 km

Source: Orthophoto 2016 and land elevation model 2x2m, ICGC.

#### 14 PROTECTED SITES







#### 17 ENERGY PRODUCTION AND TRANSPORT



## 18 INCOME LEVEL OF TAXPAYERS: INCOME TAX