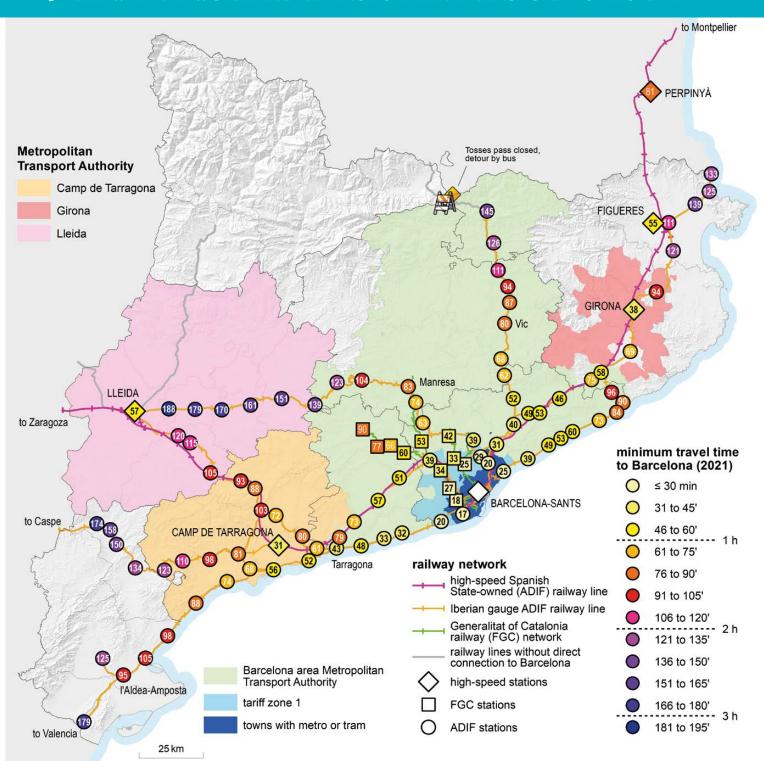

Burgueño.

#### List of maps

- 1. Population cartogram
- 2. Population density
- 3. Foreign born population
- 4. Differences in unemployment between women and men
- 5. Railway network and metropolitan transport authority
- 6. Main crop groups
- 7. Synthetic indicators of demographic and economic dynamics
- 8. Industry workers
- 9. Shopping malls
- 10. Exports
- 11. Extreme Heat
- 12. Hydrography
- 13. Ebre Delta topography
- 14. Protected sites
- 15. Landscape units
- 16. Land use
- 17. Energy production and transport
- 18. Income level of taxpayers: income tax
- 19. Independence movement
- 20. Travel time in relation to Barcelona





## **3 FOREIGN-BORN POPULATION**



#### 4 DIFFERENCES IN UNEMPLOYMENT BETWEEN WOMEN AND MEN



## 5 RAILWAY NETWORK AND METROPOLITAN TRANSPORT AUTHORITY





#### 7 SYNTHETIC INDICATORS OF DEMOGRAPHIC AND ECONOMIC DYNAMICS











## 12 HYDROGRAPHY



## 13 EBRE DELTA TOPOGRAPHY



2 km

Source: Orthophoto 2016 and land elevation model 2x2m, ICGC.

#### 14 PROTECTED SITES







#### 17 ENERGY PRODUCTION AND TRANSPORT



## 18 INCOME LEVEL OF TAXPAYERS: INCOME TAX