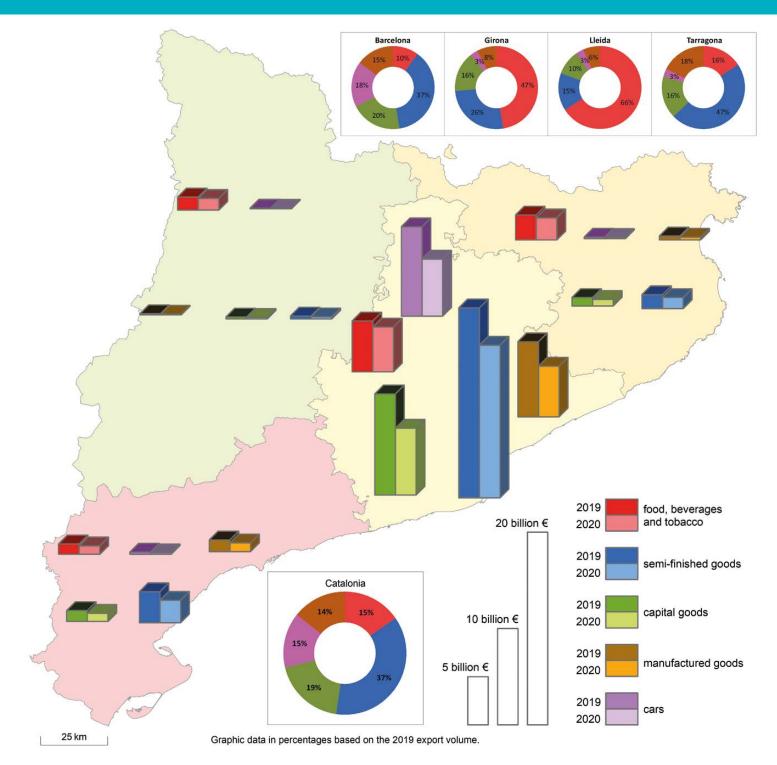

#### List of maps

- 1. Population cartogram
- 2. Population density
- 3. Foreign born population
- 4. Differences in unemployment between women and men
- 5. Railway network and metropolitan transport authority
- 6. Main crop groups
- 7. Synthetic indicators of demographic and economic dynamics
- 8. Industry workers
- 9. Shopping malls
- 10. Exports
- 11. Extreme Heat
- 12. Hydrography
- 13. Ebre Delta topography
- 14. Protected sites
- 15. Landscape units
- 16. Land use
- 17. Energy production and transport
- 18. Income level of taxpayers: income tax
- 19. Independence movement
- 20. Travel time in relation to Barcelona