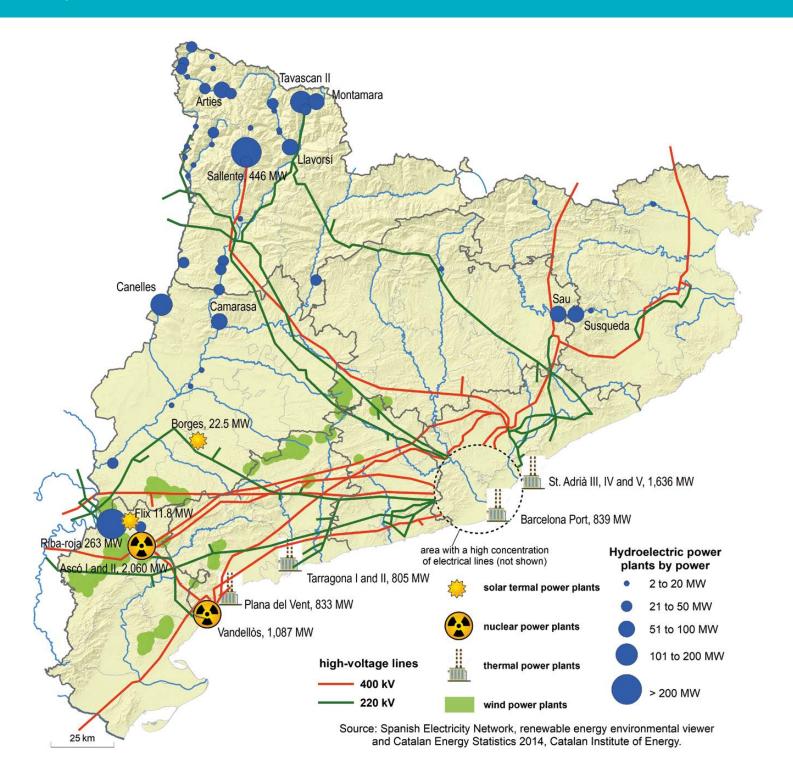

demographic and economic dynamics
- 8. Industry workers
- 9. Shopping malls
- 10. Exports
- 11. Extreme Heat
- 12. Hydrography
- 13. Ebre Delta topography
- 14. Protected sites
- 15. Landscape units
- 16. Land use
- 17. Energy production and transport
- 18. Income level of taxpayers: income tax
- 19. Independence movement
- 20. Travel time in relation to Barcelona





## **3 FOREIGN-BORN POPULATION**



#### 4 DIFFERENCES IN UNEMPLOYMENT BETWEEN WOMEN AND MEN



## 5 RAILWAY NETWORK AND METROPOLITAN TRANSPORT AUTHORITY





#### 7 SYNTHETIC INDICATORS OF DEMOGRAPHIC AND ECONOMIC DYNAMICS











## 12 HYDROGRAPHY



## 13 EBRE DELTA TOPOGRAPHY



2 km

Source: Orthophoto 2016 and land elevation model 2x2m, ICGC.

#### 14 PROTECTED SITES







#### 17 ENERGY PRODUCTION AND TRANSPORT



## 18 INCOME LEVEL OF TAXPAYERS: INCOME TAX