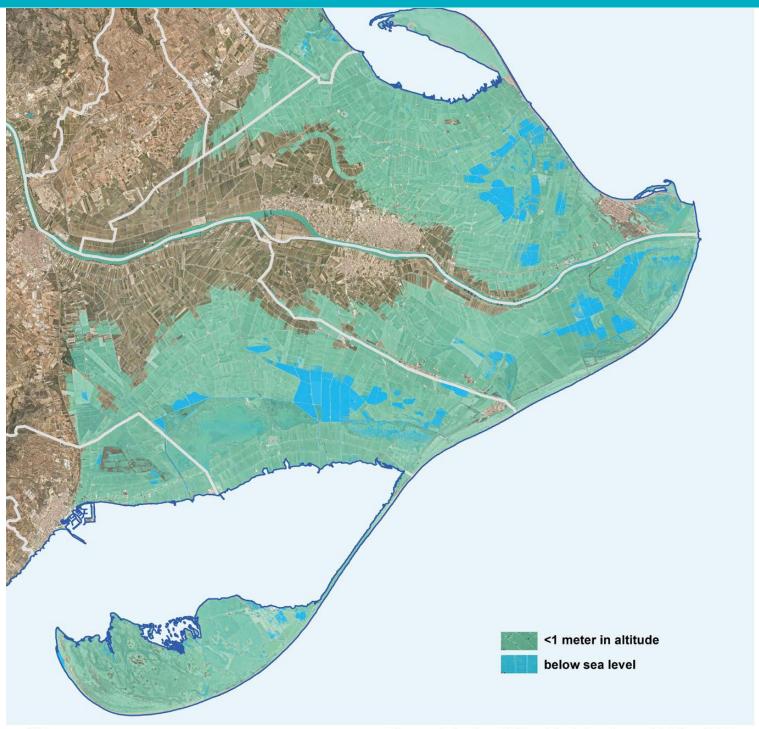

## 13 EBRE DELTA TOPOGRAPHY

2 km

Source: Orthophoto 2016 and land elevation model 2x2m, ICGC.