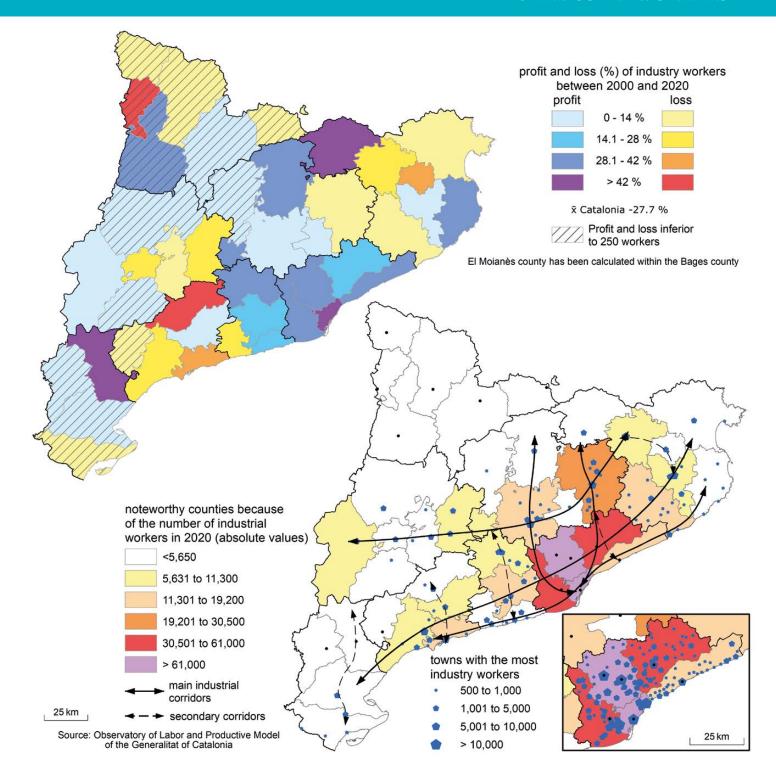

#### List of maps

- 1. Population cartogram
- 2. Population density
- 3. Foreign born population
- 4. Differences in unemployment between women and men
- 5. Railway network and metropolitan transport authority
- 6. Main crop groups
- 7. Synthetic indicators of demographic and economic dynamics
- 8. Industry workers
- 9. Shopping malls
- 10. Exports
- 11. Extreme Heat
- 12. Hydrography
- 13. Ebre Delta topography
- 14. Protected sites
- 15. Landscape units
- 16. Land use
- 17. Energy production and transport
- 18. Income level of taxpayers: income tax
- 19. Independence movement
- 20. Travel time in relation to Barcelona