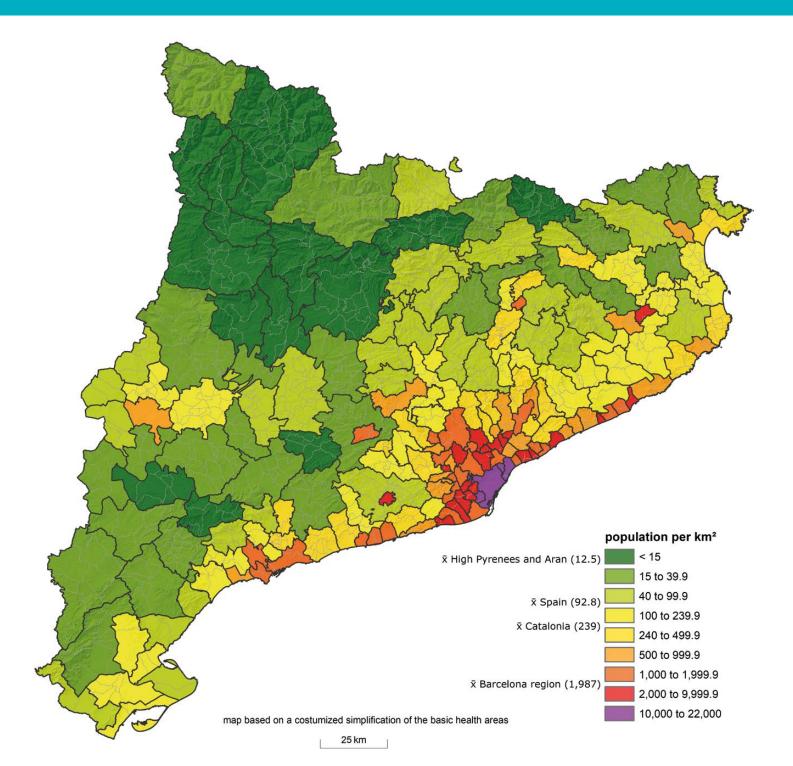

#### List of maps

- 1. Population cartogram
- 2. Population density
- 3. Foreign born population
- 4. Differences in unemployment between women and men
- 5. Railway network and metropolitan transport authority
- 6. Main crop groups
- 7. Synthetic indicators of demographic and economic dynamics
- 8. Industry workers
- 9. Shopping malls
- 10. Exports
- 11. Extreme Heat
- 12. Hydrography
- 13. Ebre Delta topography
- 14. Protected sites
- 15. Landscape units
- 16. Land use
- 17. Energy production and transport
- 18. Income level of taxpayers: income tax
- 19. Independence movement
- 20. Travel time in relation to Barcelona