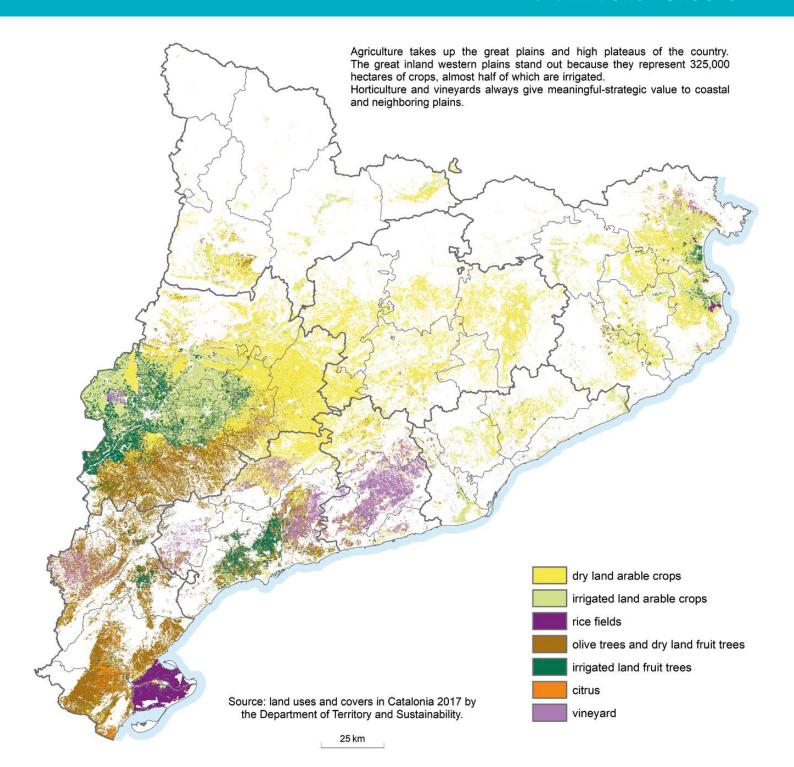

#### List of maps

- 1. Population cartogram
- 2. Population density
- 3. Foreign born population
- 4. Differences in unemployment between women and men
- 5. Railway network and metropolitan transport authority
- 6. Main crop groups
- 7. Synthetic indicators of demographic and economic dynamics
- 8. Industry workers
- 9. Shopping malls
- 10. Exports
- 11. Extreme Heat
- 12. Hydrography
- 13. Ebre Delta topography
- 14. Protected sites
- 15. Landscape units
- 16. Land use
- 17. Energy production and transport
- 18. Income level of taxpayers: income tax
- 19. Independence movement
- 20. Travel time in relation to Barcelona