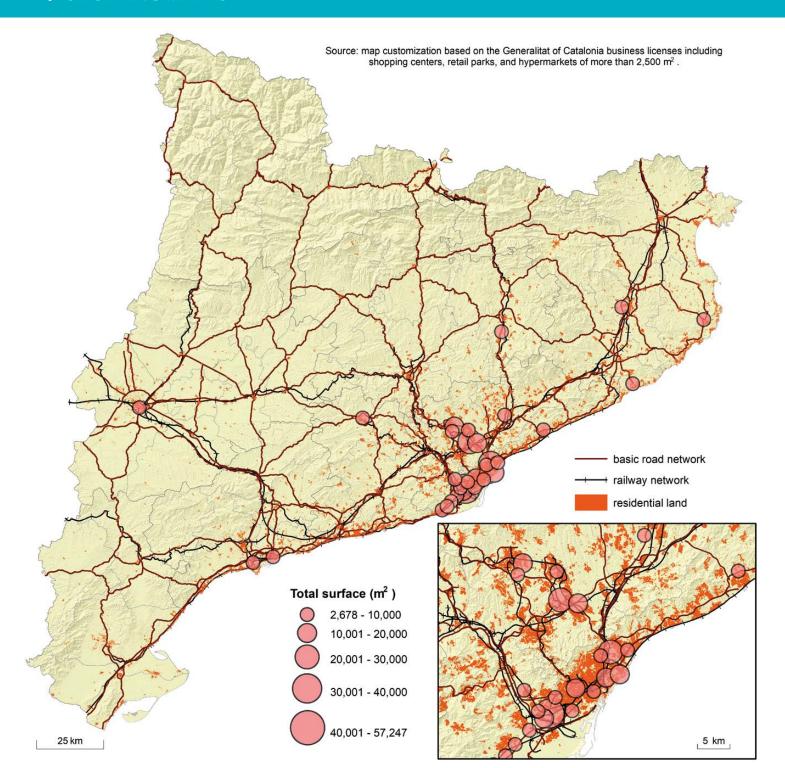

#### List of maps

- 1. Population cartogram
- 2. Population density
- 3. Foreign born population
- 4. Differences in unemployment between women and men
- 5. Railway network and metropolitan transport authority
- 6. Main crop groups
- 7. Synthetic indicators of demographic and economic dynamics
- 8. Industry workers
- 9. Shopping malls
- 10. Exports
- 11. Extreme Heat
- 12. Hydrography
- 13. Ebre Delta topography
- 14. Protected sites
- 15. Landscape units
- 16. Land use
- 17. Energy production and transport
- 18. Income level of taxpayers: income tax
- 19. Independence movement
- 20. Travel time in relation to Barcelona