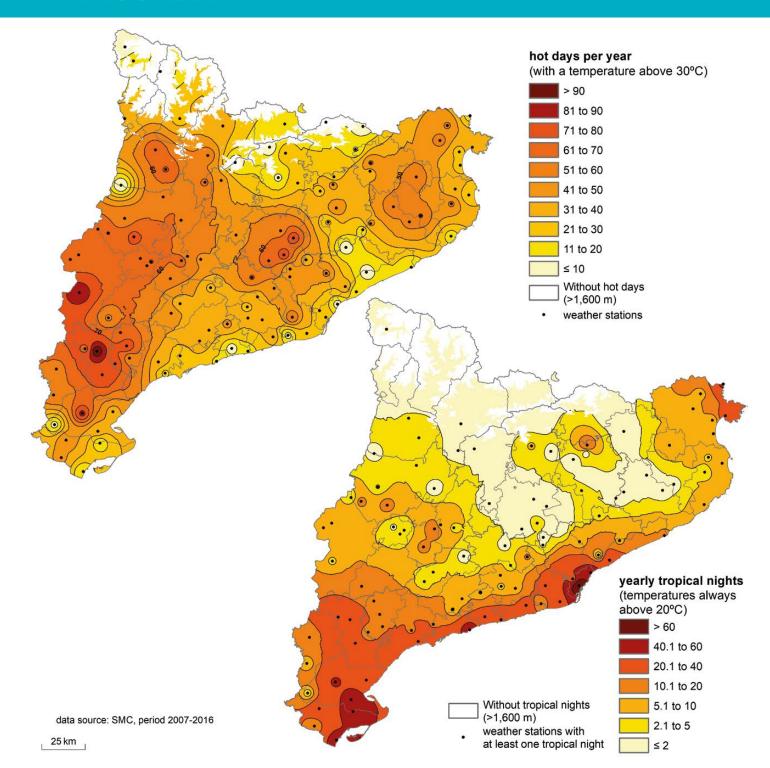

#### List of maps

- 1. Population cartogram
- 2. Population density
- 3. Foreign born population
- 4. Differences in unemployment between women and men
- 5. Railway network and metropolitan transport authority
- 6. Main crop groups
- 7. Synthetic indicators of demographic and economic dynamics
- 8. Industry workers
- 9. Shopping malls
- 10. Exports
- 11. Extreme Heat
- 12. Hydrography
- 13. Ebre Delta topography
- 14. Protected sites
- 15. Landscape units
- 16. Land use
- 17. Energy production and transport
- 18. Income level of taxpayers: income tax
- 19. Independence movement
- 20. Travel time in relation to Barcelona